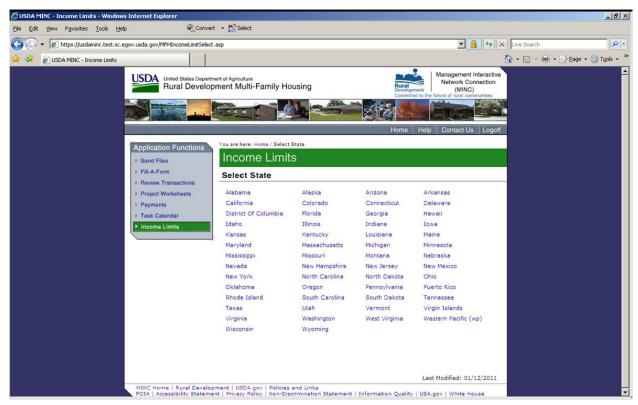

MA Users Home page

When you click on the Income Limits link, the system displays the Income Limits Select State web page.

Income Limits Select State window

2. Select a state from the list. The system displays the Select County web page.