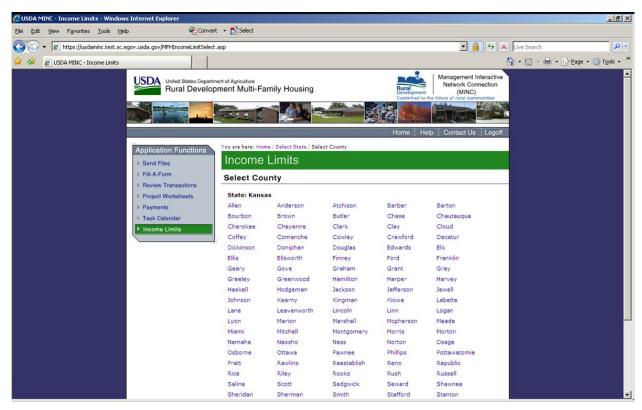

**Income Limits Select County window** 

3. Select a county from the list. The system displays the Income Limits list for the selected county.

**Income Limits List window** 

If you click on the Printable List link displayed on the Income Limits List, the system then displays a printable copy of the Income Limits for the selected county.