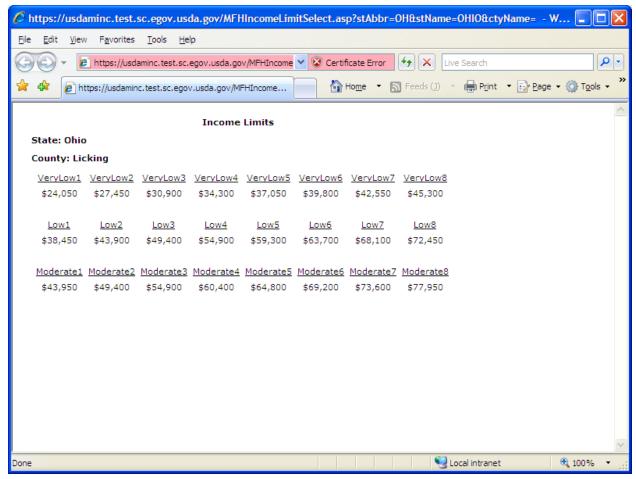

**Income Limits Select County window** 

3. Select a county from the list. The system displays the Income Limits list for the selected county.

**Income Limits List window** 

If you click on the Printable List link displayed on the Income Limits List, the system then displays a printable copy of the Income Limits for the selected county.

Income Limits Printable List