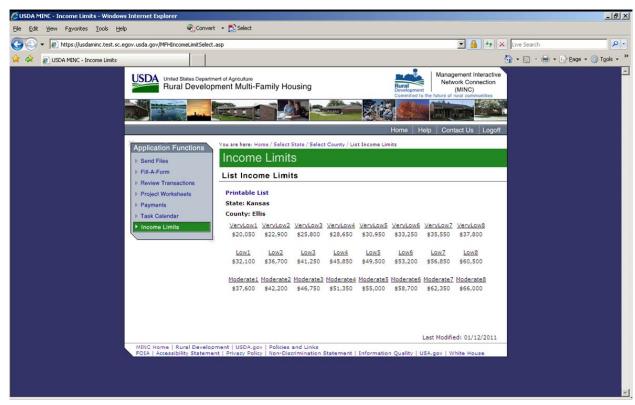

**Income Limits Select County window** 

3. Select a county from the list. The system displays the Income Limits list for the selected county.

**Income Limits List window** 

If you click on the Printable List link displayed on the Income Limits List, the system then displays a printable copy of the Income Limits for the selected county.

Income Limits Printable List