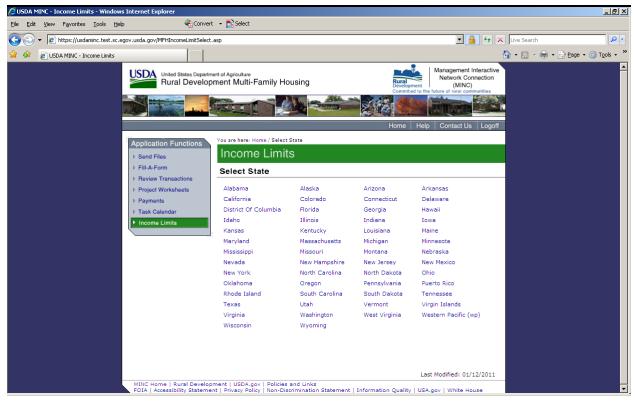

MA Users Home page

When you click on the Income Limits link, the system displays the Income Limits Select State web page.

Income Limits Select State window

2. Select a state from the list. The system displays the Select County web page.

Income Limits Select County window

3. Select a county from the list. The system displays the Income Limits list for the selected county.

Income Limits List window

If you click on the Printable List link displayed on the Income Limits List, the system then displays a printable copy of the Income Limits for the selected county.