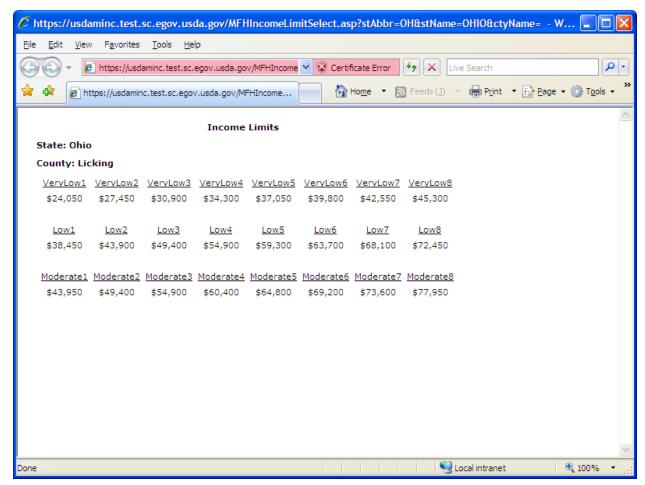

Income Limits Select County window

3. Select a county from the list. The system displays the Income Limits list for the selected county.

Income Limits List window

If you click on the Printable List link displayed on the Income Limits List, the system then displays a printable copy of the Income Limits for the selected county.