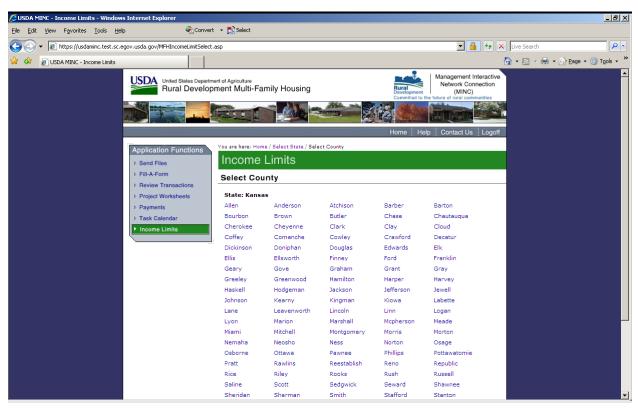

Income Limits Select County window

3. Select a county from the list. The system displays the Income Limits list for the selected county.

Income Limits List window

If you click on the Printable List link displayed on the Income Limits List, the system then displays a printable copy of the Income Limits for the selected county.

Income Limits Printable List