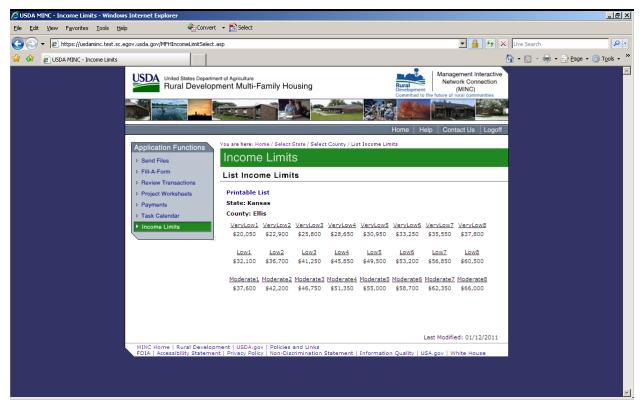

## **Income Limits**

Use this link to view county income limits. County income limits are displayed for Very Low, Low, and Moderate income levels for households of 1-8+ total members.

1. To view the Income Limits click on the 'Income Limits' link from the MA Users Home page.



MA Users Home page

When you click on the Income Limits link, the system displays the Income Limits Select State web page.



Income Limits Select State window

2. Select a state from the list. The system displays the Select County web page.



Income Limits Select County window

3. Select a county from the list. The system displays the Income Limits list for the selected county.



Income Limits List window

If you click on the Printable List link displayed on the Income Limits List, the system then displays a printable copy of the Income Limits for the selected county.



Income Limits Printable List