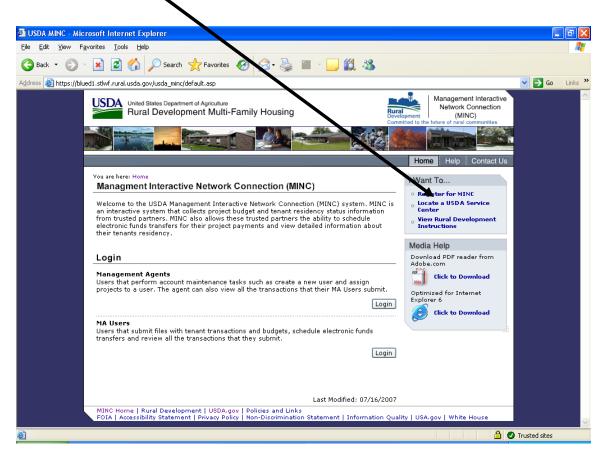

## **Requesting an eAuthentication Login ID**

If you do not have an eAuthentication Login ID and have not contacted Rural Development to request a MINC ID, you need to register for an eAuthentication Login. The MINC home page provides assistance for accessing the main eAuthentication window. To be redirected to the main eAuthentication window, access the MINC home page at <u>https://usdaminc.sc.egov.usda.gov/</u> and choose Register for MINC in the top right selection bar.