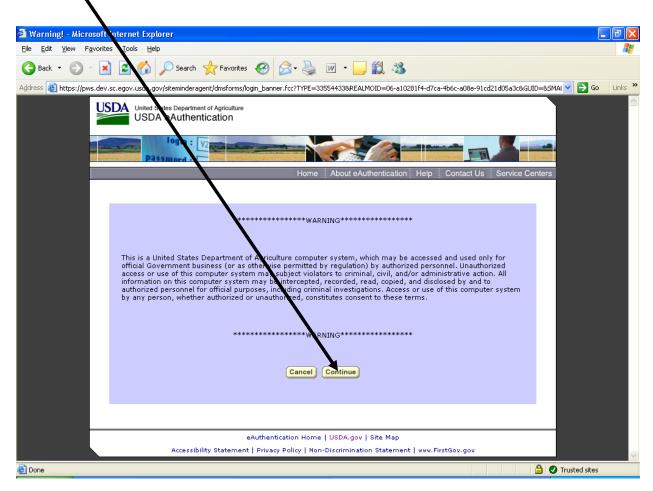

The system displays a warning window. Select Continue in the lower center of the window.

The system displays the eAuthentication Login window. Click on the Create an Account link.

Follow the instructions provided on the "Create an Account" eAuthentication page. When you receive a Level 2 eAuthentication Login ID, you may restart the Register for MINC ID process.