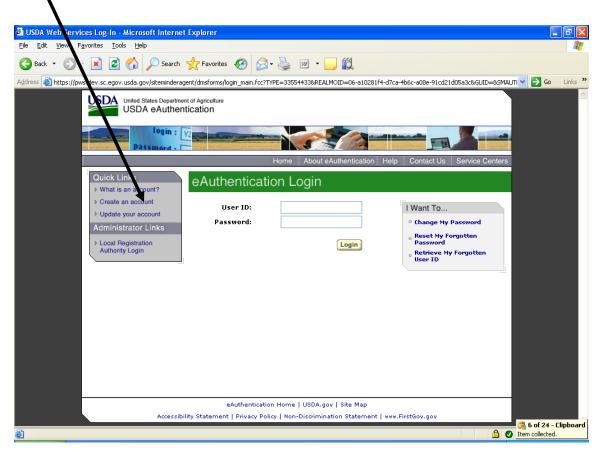

## eAuthentication Login

Access to the MINC system requires an approved Level 2 eAuthentication Login ID. If you do not have this Login ID, you <u>CANNOT</u> log in to MINC.

## You MUST have an eAuthentication Login ID to continue.

To request an eAuthentication Login ID

If you have an eAuthentication Login ID, select an option below to be redirected:

To register for a MINC ID (USDA Trading Partners)

The system displays a warning window. Select Continue in the lower center of the window.

The system displays the eAuthentication Login window. Click on the Create an Account link.

Follow the instructions provided on the "Create an Account" eAuthentication page. When you receive a Level 2 eAuthentication Login ID, you may restart the Register for MINC ID process.